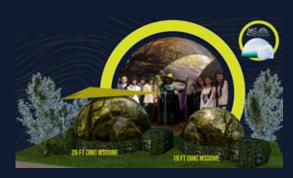

|
| 22 px             | 50 px                                                                                               |
| 35 * 35 * 35 in   | 39 * 39 * 39 in                                                                                     |
| 2                 | 2                                                                                                   |
| 1                 | 2                                                                                                   |
| 120 kg            | 180 kg                                                                                              |
|                   | 19,6 ft<br>19,6 * 29,5 ft<br>14,7 ft<br>26,2 ft * 32,8 ft<br>18 px<br>22 px<br>35 * 35 * 35 in<br>2 |

# **COMPARATIVE**





26 FT (8 M)

9 FT (3 M)

19 FT (6 M)

9 FT (3 M)

### TRANSPORTATION SYSTEM

### Type 1 Trailer

Trailer-type system with coupling to a medium vehicle, to transport the basic components for the operation of the MSDT (Dome, digital theater, audio system and seats)

### Type 2 Van

13 ft x 8 ft x 7 ft 2 in

11 ft x 6 ft x 5 ft 5 in

Medium truck type system with low platform and ramp. Suitable for transporting the basic components for the operation of the MSDT (Dome, digital theater, audio system and seating) + room air conditioning system.

### **Type 2 Truck**

19 ft 6 in x 7 ft 8 in x 7 ft 2 in

Large truck type system with low platform and ramp. Suitable for transporting the basic components for the operation of the MSDT (Dome, digital theater, audio system and seating) + room air cond