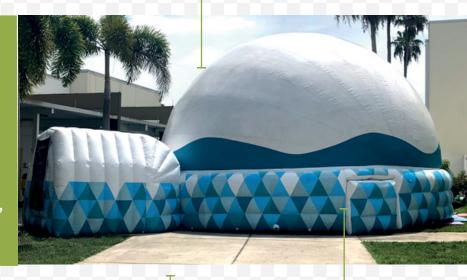

# AL SPECIFICATIONS

OUR PORTABLE AND INFLATABLE DOME COMES WITH 95% OPACITY. THIS CONDITION ENABLES ITS OPERATION IN INDOOR AREAS, AS WELL AS OUTDOOR SPACES - EVEN UNDER DIRECT SUNLIGHT.

**DOME:** 

It is designed to give an imperceptible cupule and provide a spherical immersive sensation.

# **ACCESS TUNNEL:**

It has been designed to have two pressurized doors, which prevent air leakage and dome pressure loss when entering or leaving the structure.

# FLOOR:

Manufactured with a high strength fabric, and great signaling for the each of the customized seat options, control panels, emergency exits, among others.

### DRUM: +

The DOME has a ring system that allows a fast and useful flow of air to its inflated process and ventilation system.