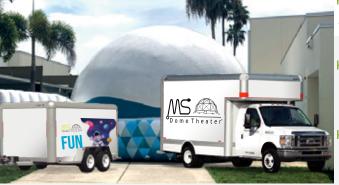

### TRANSPORTATION SYSTEM

### Type 1 Trailer

Trailer-type system with coupling to a medium vehicle, to transport the basic components for the operation of the MSDT (Dome, digital theater, audio system and seats)

### Type 2 Van

13 ft x 8 ft x 7 ft 2 in

11 ft x 6 ft x 5 ft 5 in

Medium truck type system with low platform and ramp. Suitable for transporting the basic components for the operation of the MSDT (Dome, digital theater, audio system and seating) + room air conditioning system.

### **Type 2 Truck**

19 ft 6 in x 7 ft 8 in x 7 ft 2 in

Large truck type system with low platform and ramp. Suitable for transporting the basic components for the operation of the MSDT (Dome, digital theater, audio system and seating) + room air conditioning system + sun protection system (Poly-shade mesh + trusses)