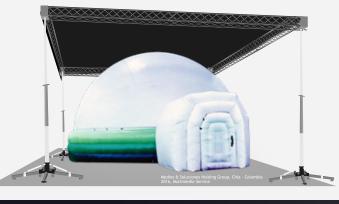

### PROTECTION COVER SYSTEM

Modular system with the ability to adapt to different sizes of dome for protection from direct incidence against the sun, allowing the generation of a shadow area to the structure and reducing the impact of UV rays on it.

**Protection Mesh** Mesh in materials of low weight and high resistance to UV rays. **Truss System** Aluminum structure adjustable to different heights with mechanical lifters.