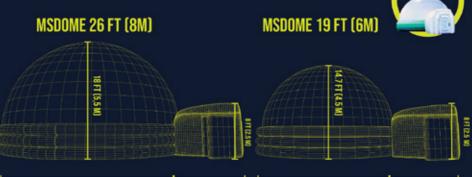

# MS DOME® GENERAL AND TECHNICAL SPECIFICATIONS

| DOMO MSD SMALL    | DOMO MSD MEDIUM                                                                                     |
|-------------------|-----------------------------------------------------------------------------------------------------|
| 19,6 ft           | 26,2 ft                                                                                             |
| 19,6 * 29,5 ft    | 26,2 ft * 36 ft                                                                                     |
| 14,7 ft           | 18 ft                                                                                               |
| 26,2 ft * 32,8 ft | 32,8 ft * 39,3 ft                                                                                   |
| 18 px             | 40 px                                                                                               |
| 22 px             | 50 px                                                                                               |
| 35 * 35 * 35 in   | 39 * 39 * 39 in                                                                                     |
| 2                 | 2                                                                                                   |
| 1                 | 2                                                                                                   |
| 120 kg            | 180 kg                                                                                              |
|                   | 19,6 ft<br>19,6 * 29,5 ft<br>14,7 ft<br>26,2 ft * 32,8 ft<br>18 px<br>22 px<br>35 * 35 * 35 in<br>2 |

# **COMPARATIVE**

26 FT (8 M)

9 FT (3 M)

19 FT (6 M)

9 FT (3 M)