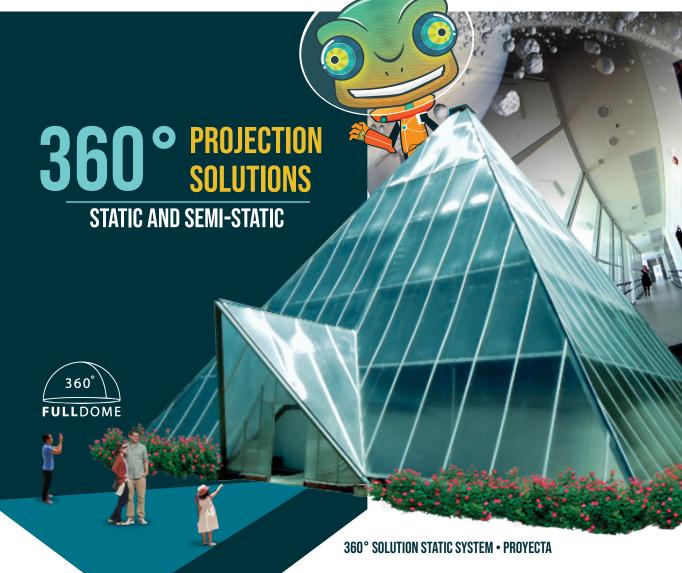

SPECIAL
ARCHITECTURAL
STRUCTURE FOR 4D
IMMERSIVE SYSTEMS,
INTERACTIVE SYSTEMS, MUSEUMS OR
PERMANENT EXHIBITIONS, PLANETARIUMS, DOME
THEATERS, AUDITORIUMS, MEETING ROOMS, AND MORE.

+ + +

SOLUTIONS WHICH BOLSTER TECHNOLOGY, EDUCATION AND ENTERTAINMENT CONCEPTS.

# **MAIN FEATURES**

- Capacity to adapt to any surrounding
- Fast and versatile customization.
- Internal or external structure for conventional advertising
- Ideal for:
  - Theaters
  - Class rooms
  - Auditoriums
  - Artistic events
  - Commercial stands
  - •Static or semi-static exhibitions
  - Laboratories