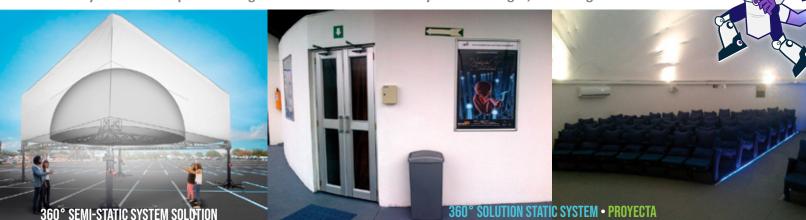

# **MAIN FEATURES**

- Capacity to adapt to any surrounding
- Fast and versatile customization.
- Internal or external structure for conventional advertising
- Ideal for:
  - Theaters
  - Class rooms
  - Auditoriums
  - Artistic events
  - Commercial stands
  - •Static or semi-static exhibitions
  - Laboratories

# **COMPETITIVE ADVANTAGES**

- Specialized architecture
- Low-cost of implementation and maintenance
- Quick implementation and personalization
- Secure semi-permanent structures that don't require special permits for building and operation
- Ideal for exhibitions with high numbers of visitors
- Immersive environment without glasses or any additional items
- Digital theater with video and audio inside
- Complementary systems which increase visitor impact (olfactory sensations, tactile and movement system)